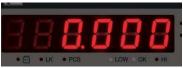

#### 3. Large bright display

6 digits LED display offers high visibility in any lighting condition.