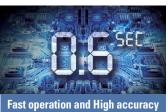

### 2. Fast operation and High accuracy

Stabilization time is less than 0.6s and the display resolution is 1/3,000 with dual interval making this scale extremely fast and efficient