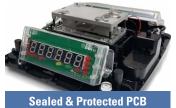

#### 1. Suitable for damp environment

The waterproof design of the SWII-W ensures its stablity and longevity while used in damp environments such as food processing applications and fish market. The design includes drain holes under the tray to remove fluids safely. Also, the PCB is incased with a silicone sealed connection.