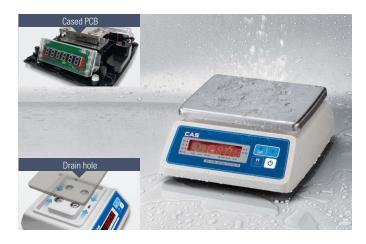

#### 1. Suitable for damp environment

The waterproof design of the SWII-W ensures its stablity and longevity while used in damp environments such as food processing applications and fish market. The design includes drain holes under the tray to remove fluids safely. Also, the PCB is incased with a silicone sealed connection.