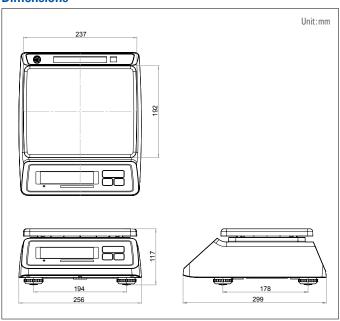

#### **Specifications**

| Model                                             | SWII-EW(LED)                                                                    |     |    |    |
|---------------------------------------------------|---------------------------------------------------------------------------------|-----|----|----|
| Capacity (kg)                                     | 3                                                                               | 6   | 15 | 30 |
| Readability (g)                                   | 0.2                                                                             | 0.5 | 1  | 2  |
| Resolution                                        | 1/15,000 (Approval 3,000 )                                                      |     |    |    |
| Display                                           | 6 digit LED<br>(Height : 20 mm)                                                 |     |    |    |
| Key                                               | 4ea (Power, Zero, Tare, Hold)                                                   |     |    |    |
| Function                                          | Hold, Counting, Weighing comparison (HI/OK/LOW)<br>Auto power off, Standby mode |     |    |    |
| Power                                             | • 6V 3.3A Rechargeable battery(Pb) • 9VDC/1A Adaptor                            |     |    |    |
| Battery Operating<br>Time<br>(for Single display) | • Rechargeable battery :<br>Approx. 80hours                                     |     |    |    |
| Operation Temperature (°C)                        | -10 ~ 40                                                                        |     |    |    |
| Ingress Protection                                | Pass the test lab which equal to IP68                                           |     |    |    |
| Platter Size (mm)                                 | 237 (W) x 192 (D) (SUS)                                                         |     |    |    |
| Product Size (mm)                                 | 256 (W) x 299 (D) x 117 (H)                                                     |     |    |    |
| Product Weight (kg)                               | Approx. 2.6                                                                     |     |    |    |

#### **Dimensions**