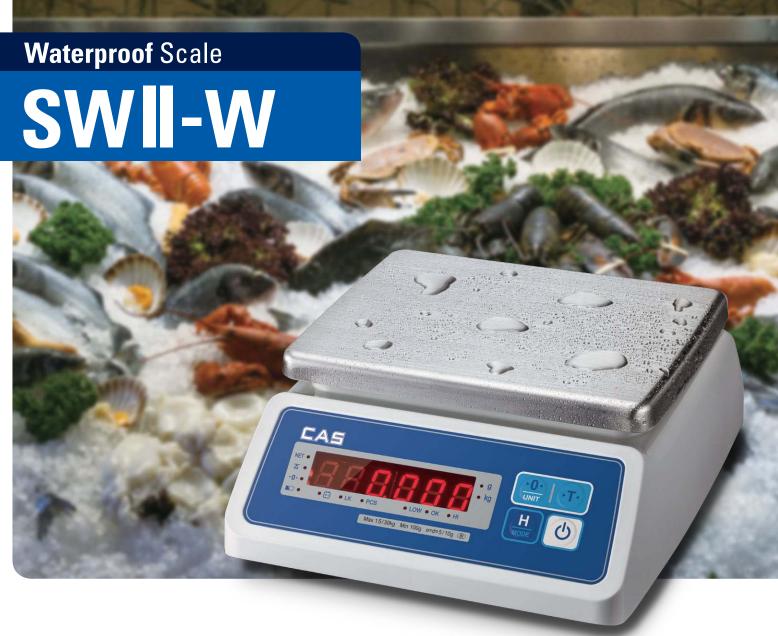

## Waterproof Scale SWII-W

Compact Design and easy to use, suitable for wet environments where light weight & portable scales are needed.

#### 1. Suitable for damp environment

The waterproof design of the SWII-W ensures its stablity and longevity while used in damp environments such as food processing applications and fish market. The design includes drain holes under the tray to remove fluids safely. Also, the PCB is incased with a silicone sealed connection.

#### 3. Large bright display

6 digits LED display offers high visibility in any lighting condition.

#### 4. Convenient to carry

Light-weight and portable design of allows easy carrying of the scale with either one or two hands.